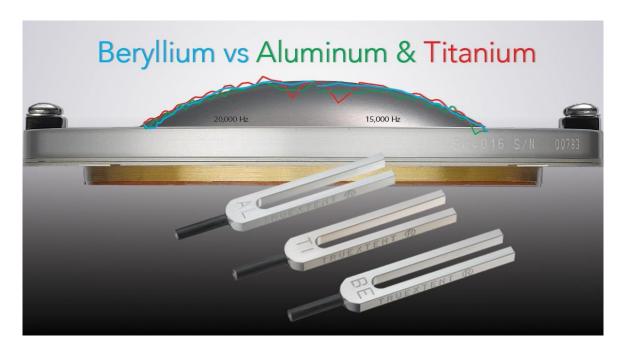

## THE BERYLLIUM ADVANTAGE

VUE's revolutionary HF transducers are capable of delivering measurable improvements in everything from response linearity to output and longterm durability.