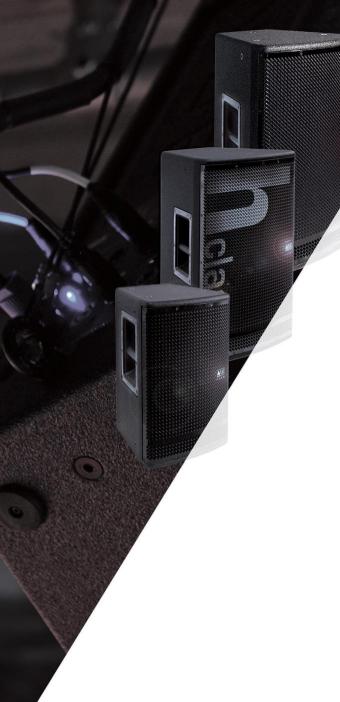

# PREMIUM POWERED SYSTEMS

Tight integration of transducers, amplifiers and nextgeneration dsp technology dramatically improves out-of-box performance and streamlines the h-class setup.

- The h-Class are SystemVUE & DANTE ready, the powered h-Class includes both wide (100° x 50°) coverage and narrow (60° x 40°) coverage full range speakers
- Powered LOW FREQUENCY extension lineup (hs-Class) is made up of three ACM\*subwoofers.
- The h-Class monitors (hm-Class) are designed to pair with rack-mount V Series systems engines with integrated DSP and SystemVUE & Dante networking.

#### 2 x h-12 High Definition Systems

- ¥ Massive 12-in woofer with 4" voice coil for low distortion high low frequency and minimal power compression
- ¥ Neodymium HF compression driver with 4" (100 mm) voice coil and Truextent® beryllium diaphragm for exceptional high frequency clarity and output
- ¥ Powerful built-in amplification with 830 watts LF and 275 watts HF power long term sine wave to each driver (more than 2400 watts total peak) for very high size-to-output ratio
  - Integrated DSP with SystemVUE network control and monitoring
  - DANTE enabled