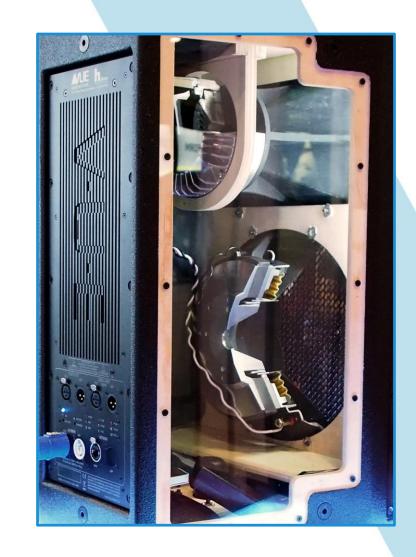

# PREMIUM POWERED SYSTEMS

Tight integration of transducers, amplifiers and nextgeneration dsp technology dramatically improves out-of-box performance and streamlines the h-class setup.

- The h-Class are SystemVUE & DANTE ready, the powered h-Class includes both wide (100° x 50°) coverage and narrow (60° x 40°) coverage full range speakers
- Powered LOW FREQUENCY extension lineup (hs-Class) is made up of three ACM\*subwoofers.
- The h-Class monitors (hm-Class) are designed to pair with rack-mount V Series systems engines with integrated DSP and SystemVUE & Dante networking.

#### 2 x h-12 High Definition Systems

- ¥ Massive 12-in woofer with 4" voice coil for low distortion high low frequency and minimal power compression
- ¥ Neodymium HF compression driver with 4" (100 mm) voice coil and Truextent® beryllium diaphragm for exceptional high frequency clarity and output
- ¥ Powerful built-in amplification with 830 watts LF and 275 watts HF power long term sine wave to each driver (more than 2400 watts total peak) for very high size-to-output ratio
  - Integrated DSP with SystemVUE network control and monitoring
  - DANTE enabled