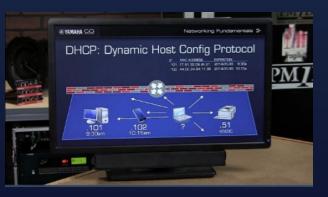

### DHCP: Dynamic Host Config Protocol

IP MAC ADORESS EXPIRATION .101 F7.51.32.08.4F.21 2014-01-30 9:30a .102 44.00.24.84.11.96 2014-01-30 10:15a