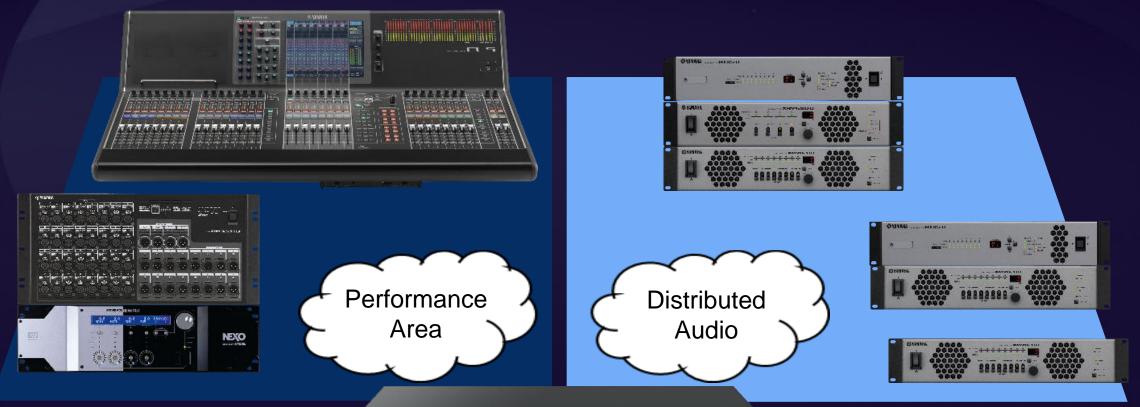

# Variety of Fields

Recording

#### **Live Production**

#### **Installed Sound**

- Training on Network Technology
- Breadth of Yamaha's (Dante) Product Line
- New: RSio64-D "Bento Box"