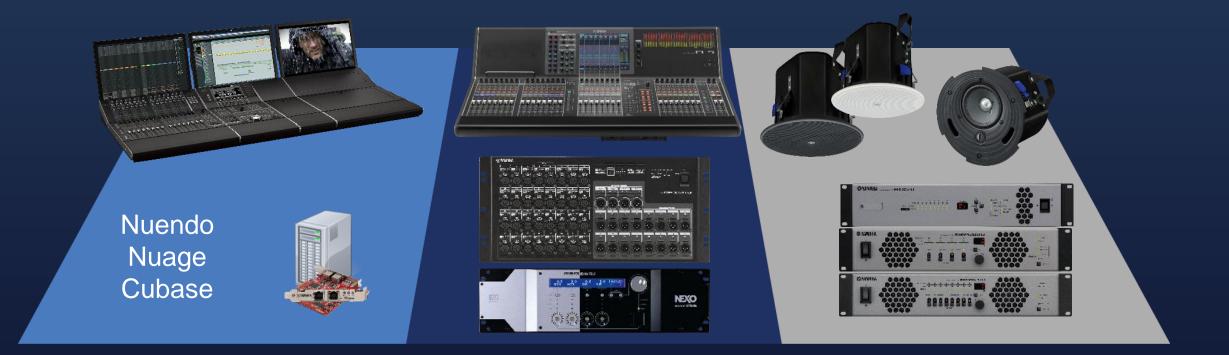

# How Many Dante Products?

| CL5       | RMio64-D    | MTX5-D    |
|-----------|-------------|-----------|
| CL3       | RSio64-D    | MRX7-D    |
| CL1       | NIO500-A16  | XMV4140-E |
| QL5       | NIO500-D16  | XMV4280-E |
| QL1       | NIO500-A8D8 | XMV8140-E |
| Ri8-D     | AIC128      | XMV8280-D |
| Ro8-D     |             |           |
| RIO1608-D |             |           |
| RIO3224-D |             |           |
| TIO1604   |             |           |

# How Many Dante Products?

22 Built-In22 Card Slot

PM10D TF5 TF3 TF1

44 Real Products

PM5D v2 DM1000VCM DM2000VCM O2R96VCM 01V96VCM M7CL48ES M7CL48 M7CL32 LS9-64 LS9-32

NXAMP4x4 NXAMP4x1 DME64N DME24N AFCv3 TX4n TX5n TX6n