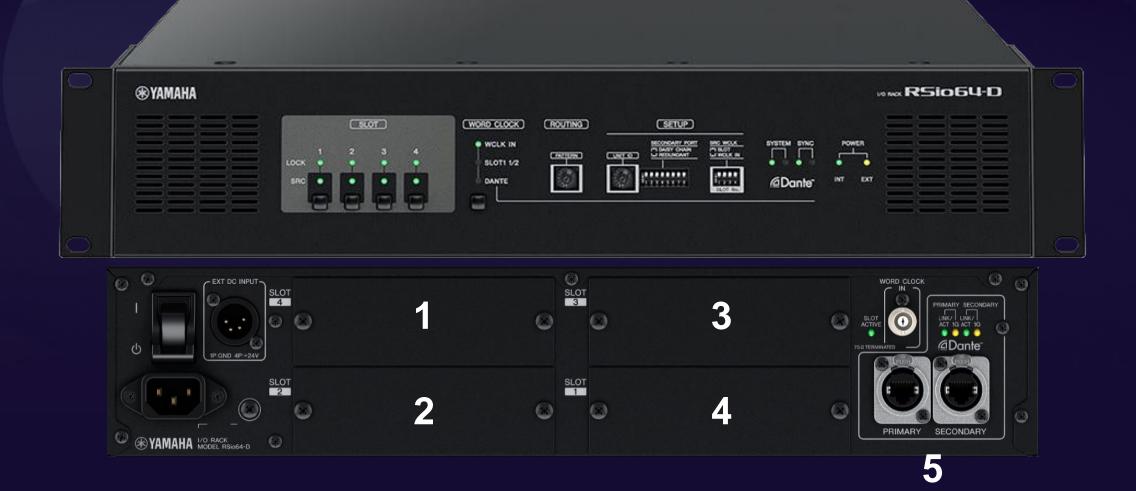

### RSio64-D: The Ultimate Dante Bridge

### RSio64-D: The Ultimate Dante Bridge

| 1-16<br><b>△ Dante</b> <sup>™</sup> | ANALOG                       |
|-------------------------------------|------------------------------|
| 17-32                               | AES/EBU                      |
|                                     |                              |
| *SRC* 33-48                         | <b>CobraNet</b> <sup>®</sup> |

### RSio64-D: The Ultimate Dante Bridge

| 1-16<br><b>△ Dante</b> <sup>™</sup> | <u> A Dante</u> ™            |
|-------------------------------------|------------------------------|
| 17-32                               | AES/EBU                      |
| *SRC* 33-48                         | <b>CobraNet</b> <sup>®</sup> |
| *SRC* 49-64                         | Ether                        |