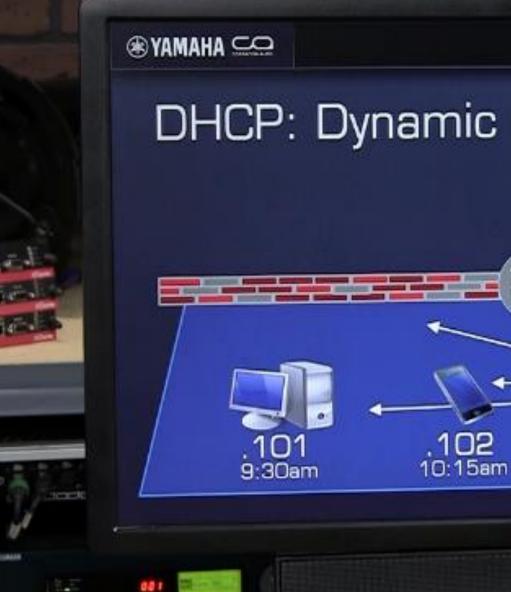

### DHCP: Dynamic Host Config Protocol

IP MAC ADORESS EXPIRATION .101 F7.51.32.08.4F.21 2014-01-30 9:30a .102 44.00.24.84.11.96 2014-01-30 10:15a