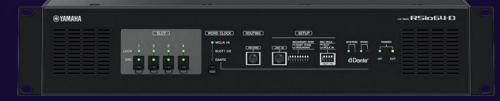

### RSio64-D: The Ultimate Dante Bridge

### RSio64-D: The Ultimate Dante Bridge

| 1-16<br><b>△ Dante</b> <sup>™</sup> | ANALOG                       |
|-------------------------------------|------------------------------|
| 17-32                               | AES/EBU                      |
|                                     |                              |
| *SRC* 33-48                         | <b>CobraNet</b> <sup>®</sup> |

### RSio64-D: The Ultimate Dante Bridge

| 1-16<br><b>△ Dante</b> <sup>™</sup> | <u> A Dante</u> ™            |
|-------------------------------------|------------------------------|
| 17-32                               | AES/EBU                      |
| *SRC* 33-48                         | <b>CobraNet</b> <sup>®</sup> |
| *SRC* 49-64                         | Ether                        |