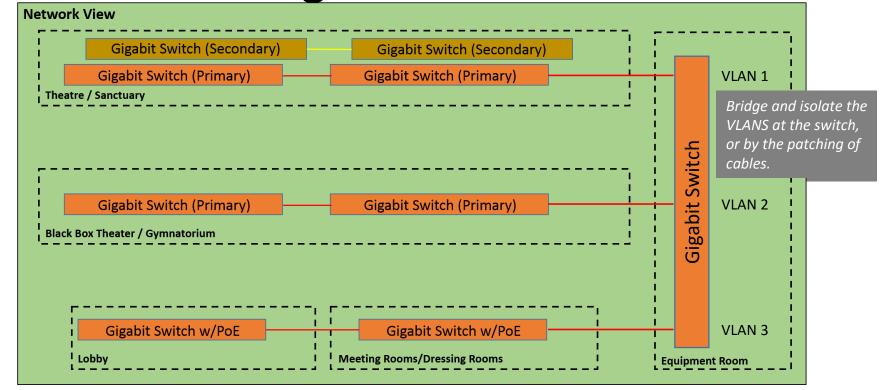

# AV Networking World

OCTOBER 28, 2015 NEW YORK CITY

































# System Design Session

Bernie Farkus Sr. Technical Sales Engineer Audinate



































# System Design Session

#### In this session we will be covering:

- Dante System Design Considerations.
- System Design Examples
  - HOW/Performing Arts Center
  - Corporate/Higher Education Facility
- Resources for Product Selection















































































































































































































#### System 1







ATTERDTECH







<u>Audinate</u> <u>Audio-technica</u> <u>**BUSE** ClearOne. Extron.</u>







Focusrite<sup>®</sup>

REDNET















































































































#### System 2







ASHLY ATTEROTECH







<u>Audinate</u> <u>Audio-technica</u> <u>**BUSE** ClearOne. Extron.</u>







Focusrite<sup>®</sup>

REDNET



































































































#### Resources for Product Selection

- Audinate website **Product Catalog** 
  - Updated weekly
  - Well over 90% of the products listed are shipping.
  - Filter by product type
  - Links to the manufacturers websites
- Manufacturers websites
  - Specific details on their Dante implementation
  - Data