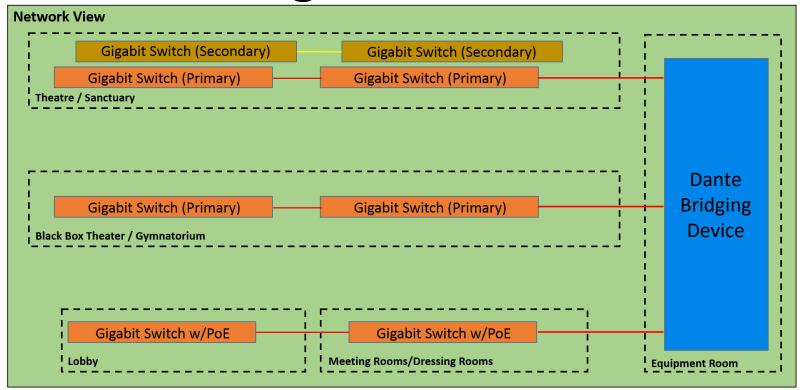

# AV Networking World

OCTOBER 28, 2015 NEW YORK CITY

































# System Design Session

Bernie Farkus Sr. Technical Sales Engineer Audinate



































# System Design Session

#### In this session we will be covering:

- Dante System Design Considerations.
- System Design Examples
  - HOW/Performing Arts Center
  - Corporate/Higher Education Facility
- Resources for Product Selection















































































































































































































#### System 1







ATTERDTECH







<u>Audinate</u> <u>Audio-technica</u> <u>**BUSE** ClearOne. Extron.</u>







Focusrite<sup>®</sup>

REDNET















































































































#### System 2







ASHLY ATTEROTECH







<u>Audinate</u> <u>Audio-technica</u> <u>**BUSE** ClearOne. Extron.</u>







Focusrite<sup>®</sup>

REDNET



































































































#### Resources for Product Selection

- Audinate website **Product Catalog** 
  - Updated weekly
  - Well over 90% of the products listed are shipping.
  - Filter by product type
  - Links to the manufacturers websites
- Manufacturers websites
  - Specific details on their Dante implementation
  - Data sheets/Manuals/Software
  - Firmware updates