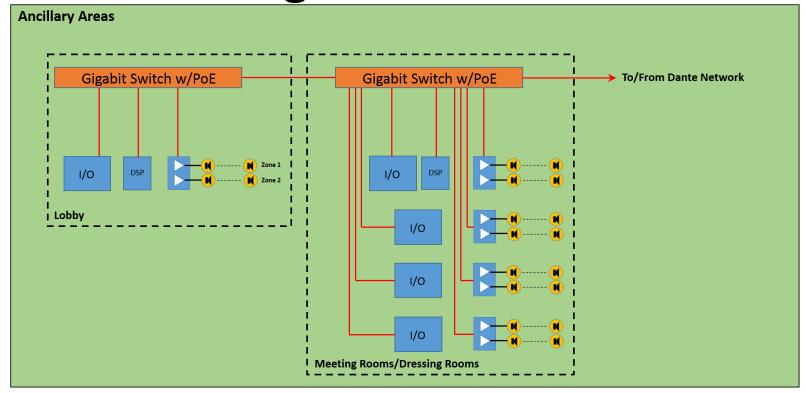

#### In this session we will be covering:

- Dante System Design Considerations.
- System Design Examples
  - HOW/Performing Arts Center
  - Corporate/Higher Education Facility
- Resources for Product Selection