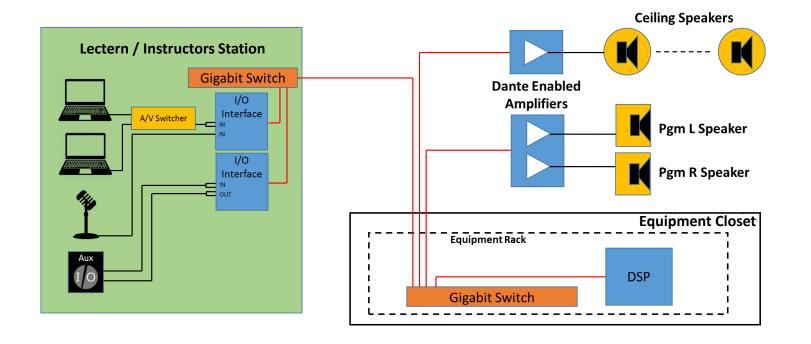

#### In this session we will be covering:

- Dante System Design Considerations.
- System Design Examples
  - HOW/Performing Arts Center
  - Corporate/Higher Education Facility
- Resources for Product Selection