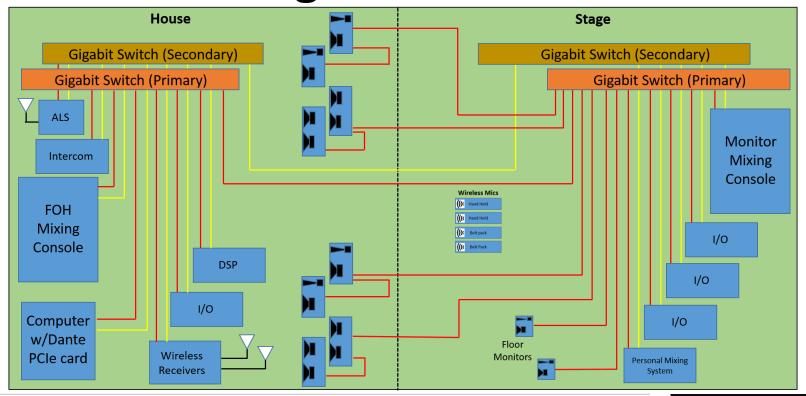

#### In this session we will be covering:

- Dante System Design Considerations.
- System Design Examples
  - HOW/Performing Arts Center
  - Corporate/Higher Education Facility
- Resources for Product Selection