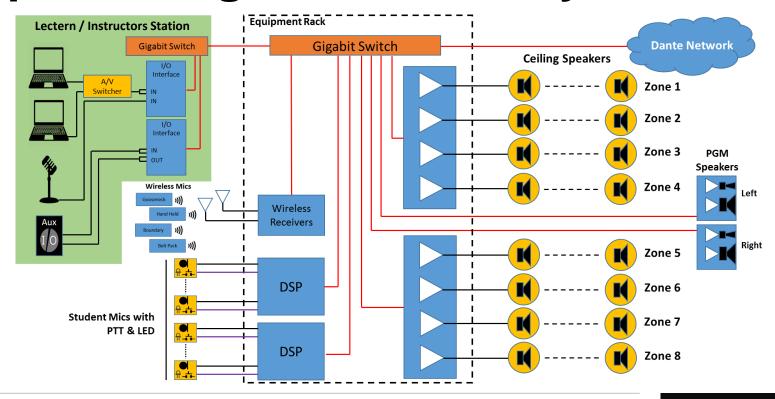

#### In this session we will be covering:

- Dante System Design Considerations.
- System Design Examples
  - HOW/Performing Arts Center
  - Corporate/Higher Education Facility
- Resources for Product Selection