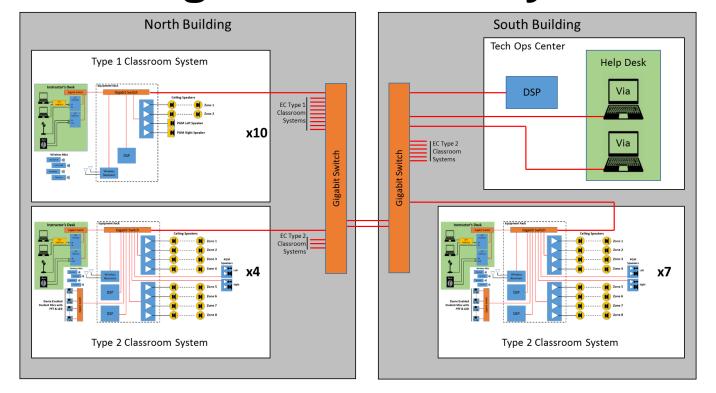

#### In this session we will be covering:

- Dante System Design Considerations.
- System Design Examples
  - HOW/Performing Arts Center
  - Corporate/Higher Education Facility
- Resources for Product Selection