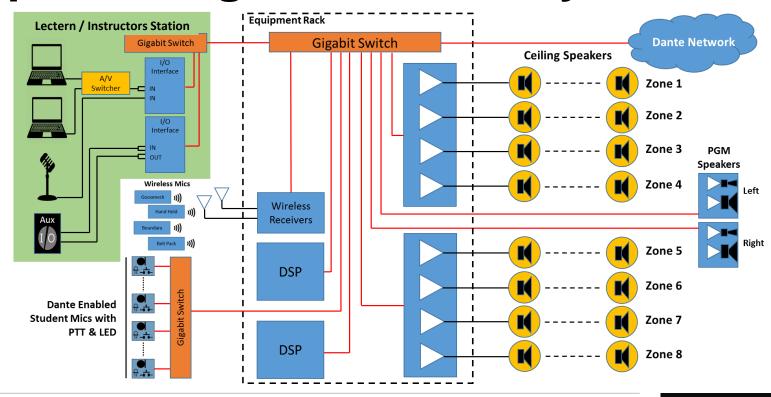

#### In this session we will be covering:

- Dante System Design Considerations.
- System Design Examples
  - HOW/Performing Arts Center
  - Corporate/Higher Education Facility
- Resources for Product Selection