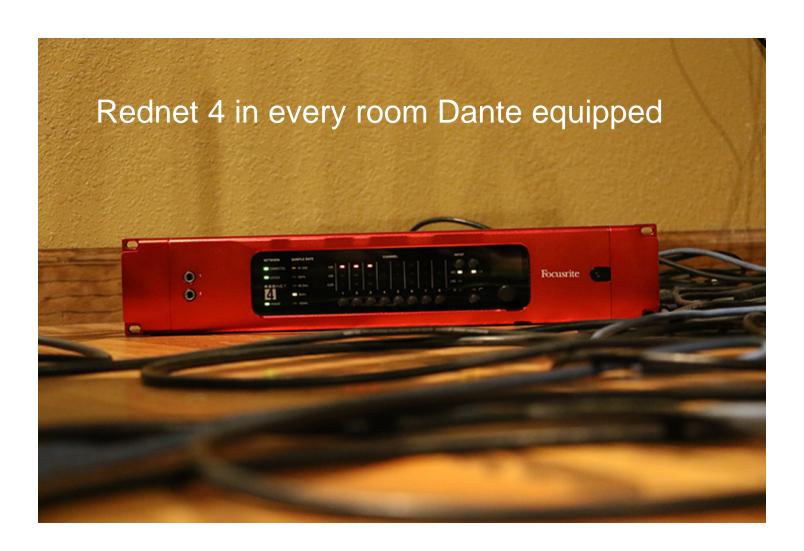

### After they heard the Dante system They replaced older preamps. With Rednet 4's Directly into the Dante Network

Computer based console no traditional console Connected directly to Dante via Pcie card