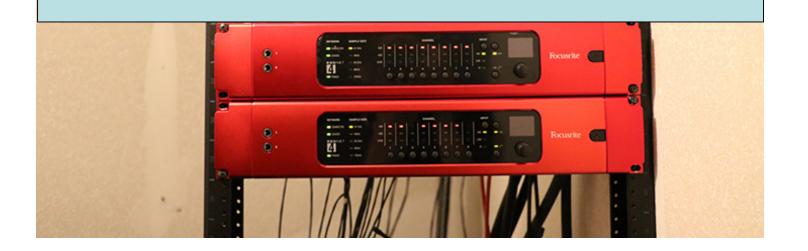

### After they heard the Dante system They replaced older preamps. With Rednet 4's Directly into the Dante Network

Computer based console no traditional console Connected directly to Dante via Pcie card