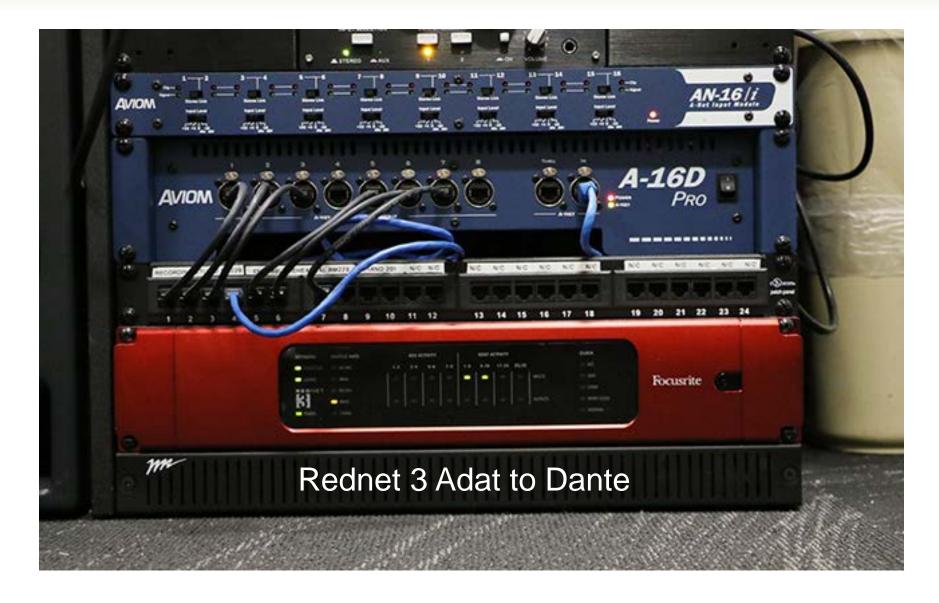

#### Amp Room with Rednet 3 x Adat We integrated existing equipment for cost savings