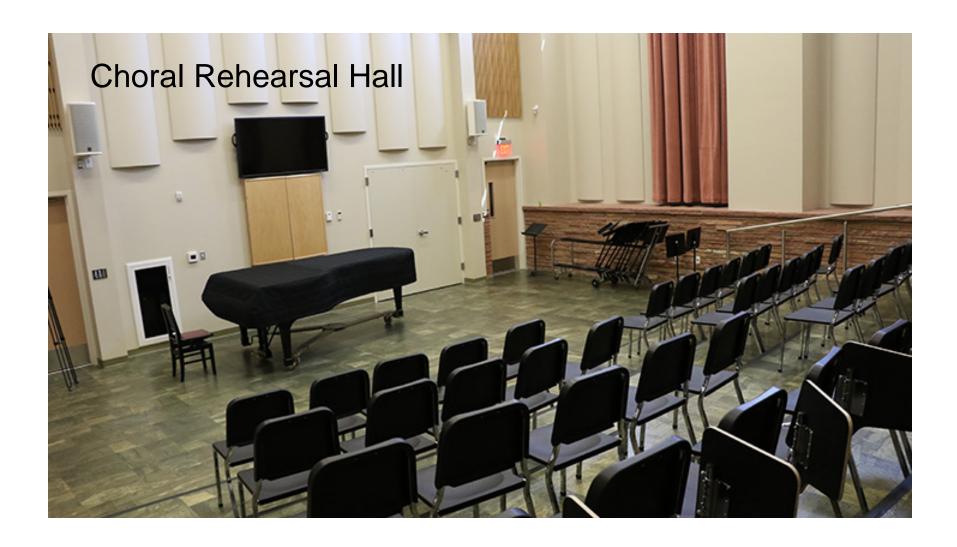

#### Solving Problems

Larry Burger Casper College























#### Roland proprietary REAC to Madi Focusrite Rednet Madi to DANTE

Dante now can reach the Studio
And eventually the entire Music Building





#### Performance Hall Diagram















#### Studio Diagram



### Rooms to be added to to the Dante Network







































#### Studio Diagram











#### Amp Room with Rednet 3 x Adat We integrated existing equipment for cost savings





### After they heard the Dante system They replaced older preamps. With Rednet 4's Directly into the Dante Network







Computer based console no traditional console Connected directly to Dante via Pcie card



#### Sanctuary Diagram



# 6 Dante































# 6 Dante