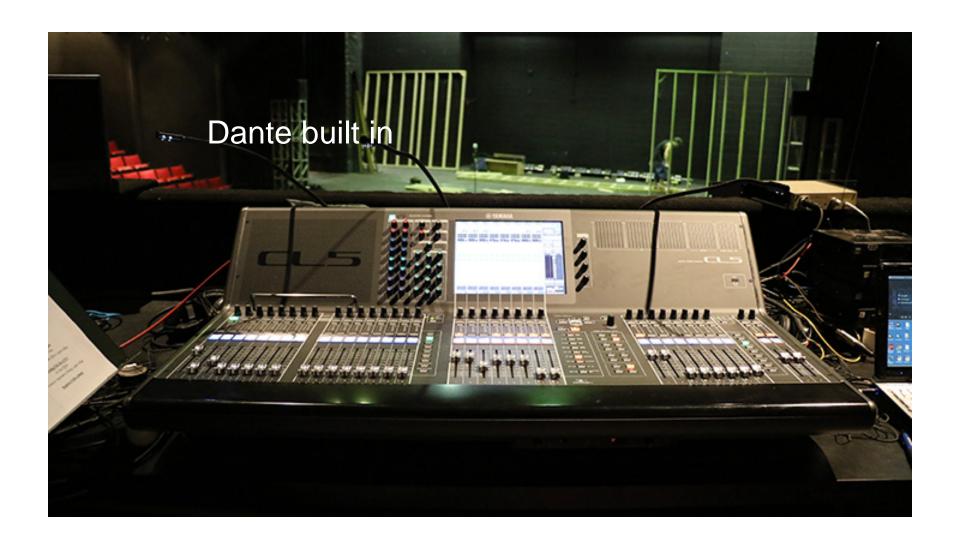

#### Roland proprietary REAC to Madi Focusrite Rednet Madi to DANTE

Dante now can reach the Studio
And eventually the entire Music Building