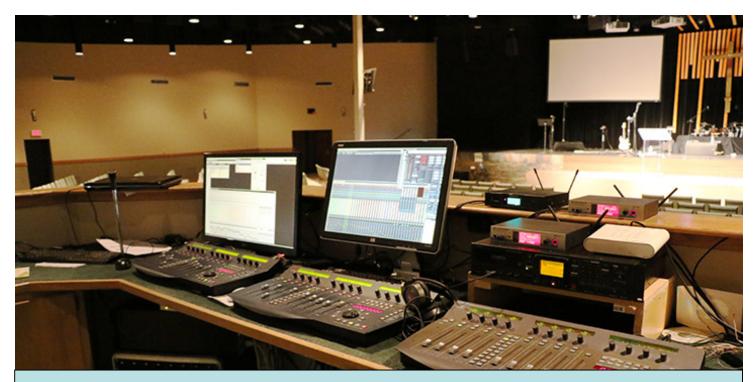

#### Solving Problems

Larry Burger Casper College























#### Roland proprietary REAC to Madi Focusrite Rednet Madi to DANTE

Dante now can reach the Studio
And eventually the entire Music Building





#### Performance Hall Diagram















#### Studio Diagram



### Rooms to be added to to the Dante Network







































#### Studio Diagram











#### Amp Room with Rednet 3 x Adat We integrated existing equipment for cost savings





### After they heard the Dante system They replaced older preamps. With Rednet 4's Directly into the Dante Network







Computer based console no traditional console Connected directly to Dante via Pcie card



#### Sanctuary Diagram



# 6 Dante































# 6 Dante