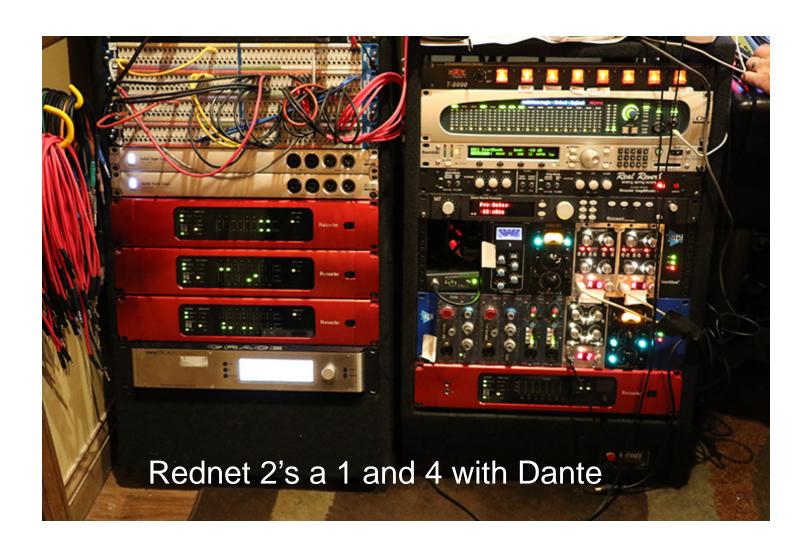

### After they heard the Dante system They replaced older preamps. With Rednet 4's Directly into the Dante Network

Computer based console no traditional console Connected directly to Dante via Pcie card