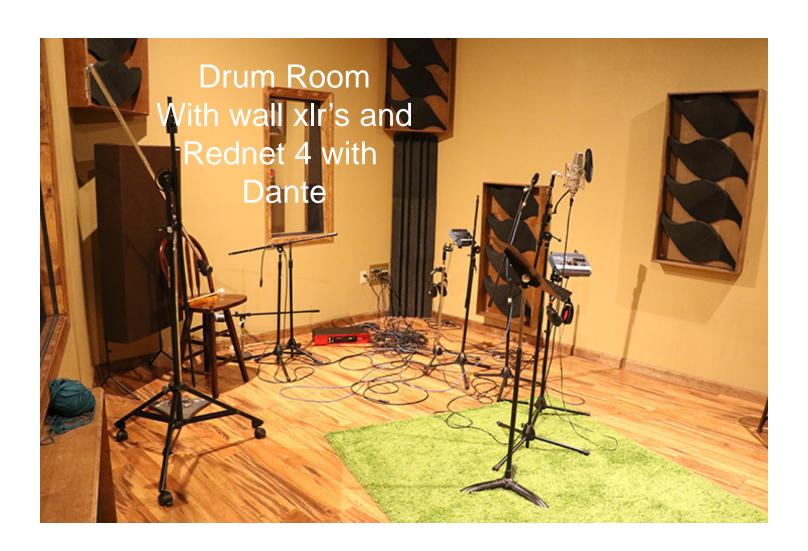

#### Studio Diagram

### After they heard the Dante system They replaced older preamps. With Rednet 4's Directly into the Dante Network

Computer based console no traditional console Connected directly to Dante via Pcie card