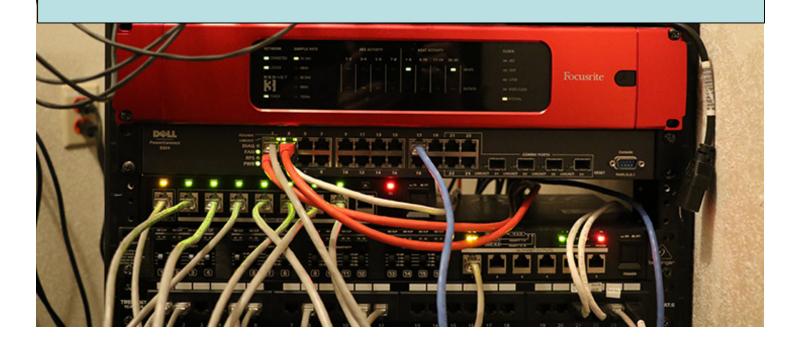

#### Amp Room with Rednet 3 x Adat We integrated existing equipment for cost savings