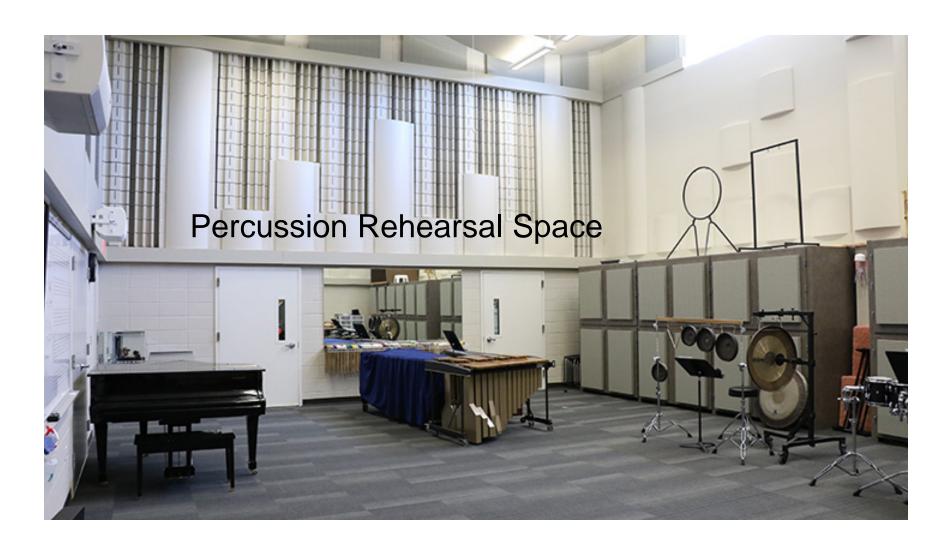

#### Solving Problems

Larry Burger Casper College























#### Roland proprietary REAC to Madi Focusrite Rednet Madi to DANTE

Dante now can reach the Studio
And eventually the entire Music Building





#### Performance Hall Diagram















#### Studio Diagram



### Rooms to be added to to the Dante Network







































#### Studio Diagram











#### Amp Room with Rednet 3 x Adat We integrated existing equipment for cost savings





### After they heard the Dante system They replaced older preamps. With Rednet 4's Directly into the Dante Network







Computer based console no traditional console Connected directly to Dante via Pcie card



#### Sanctuary Diagram



# 6 Dante































# 6 Dante