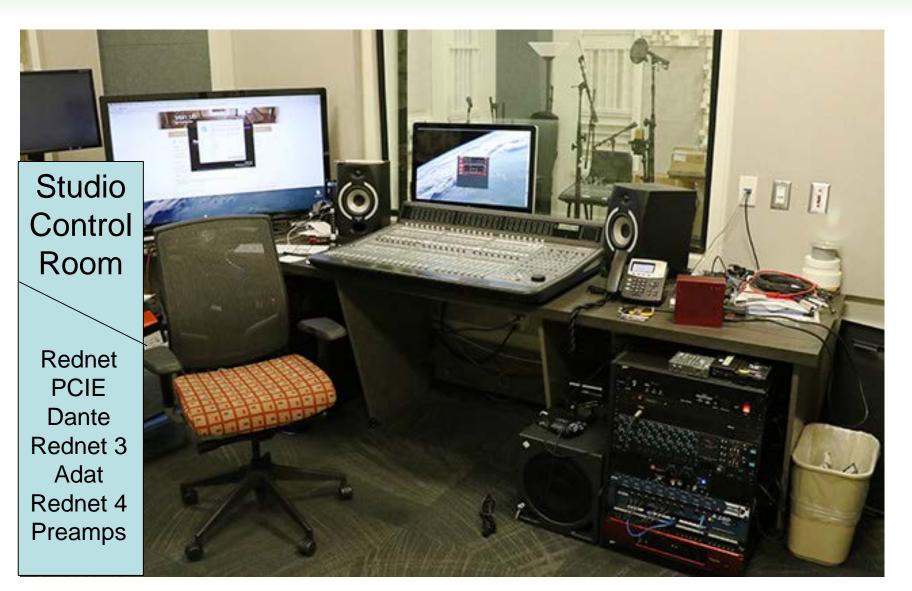

#### Studio Diagram

### After they heard the Dante system They replaced older preamps. With Rednet 4's Directly into the Dante Network

Computer based console no traditional console Connected directly to Dante via Pcie card