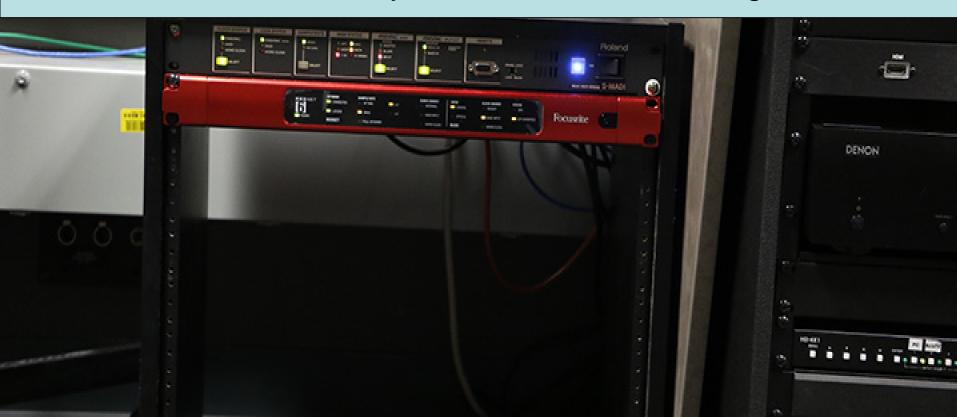

#### Roland proprietary REAC to Madi Focusrite Rednet Madi to DANTE

Dante now can reach the Studio
And eventually the entire Music Building