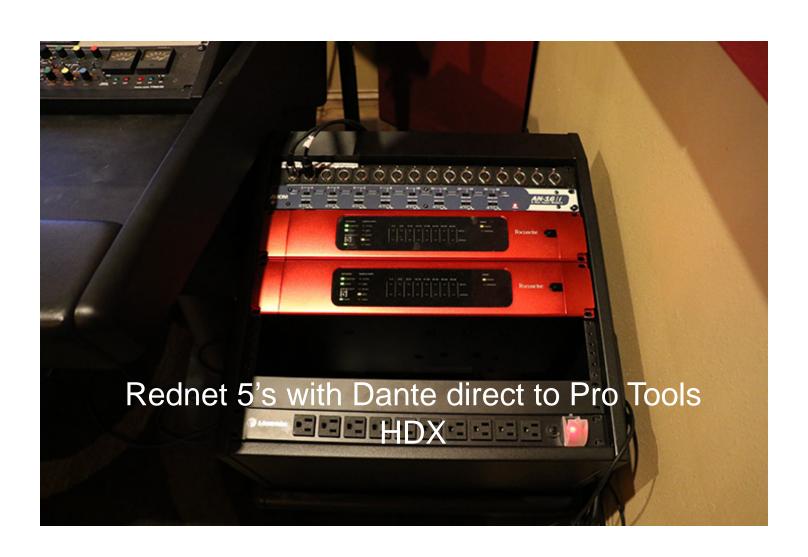

#### Roland proprietary REAC to Madi Focusrite Rednet Madi to DANTE

Dante now can reach the Studio
And eventually the entire Music Building

#### Amp Room with Rednet 3 x Adat We integrated existing equipment for cost savings