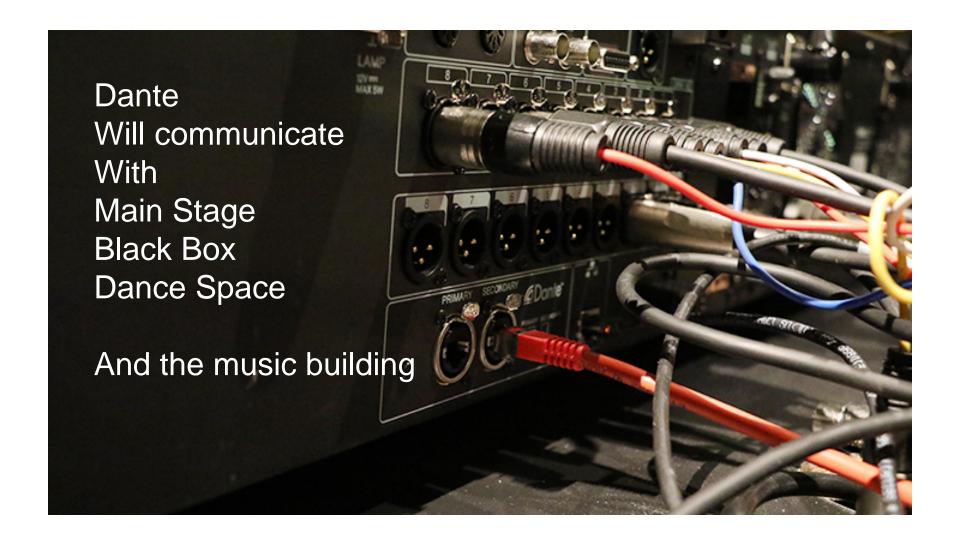

#### Roland proprietary REAC to Madi Focusrite Rednet Madi to DANTE

Dante now can reach the Studio
And eventually the entire Music Building

### Rooms to be added to to the Dante Network