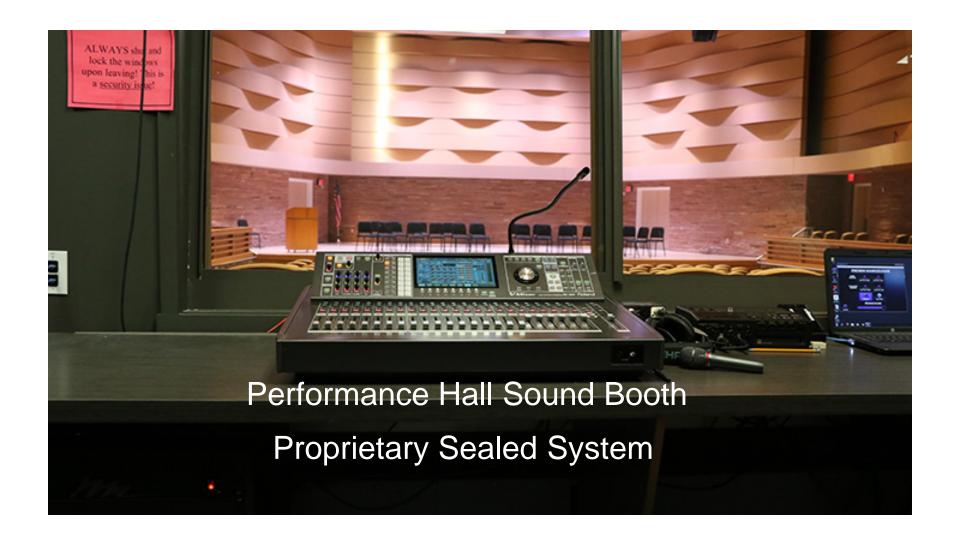

#### Roland proprietary REAC to Madi Focusrite Rednet Madi to DANTE

Dante now can reach the Studio
And eventually the entire Music Building

### After they heard the Dante system They replaced older preamps. With Rednet 4's Directly into the Dante Network

Computer based console no traditional console Connected directly to Dante via Pcie card