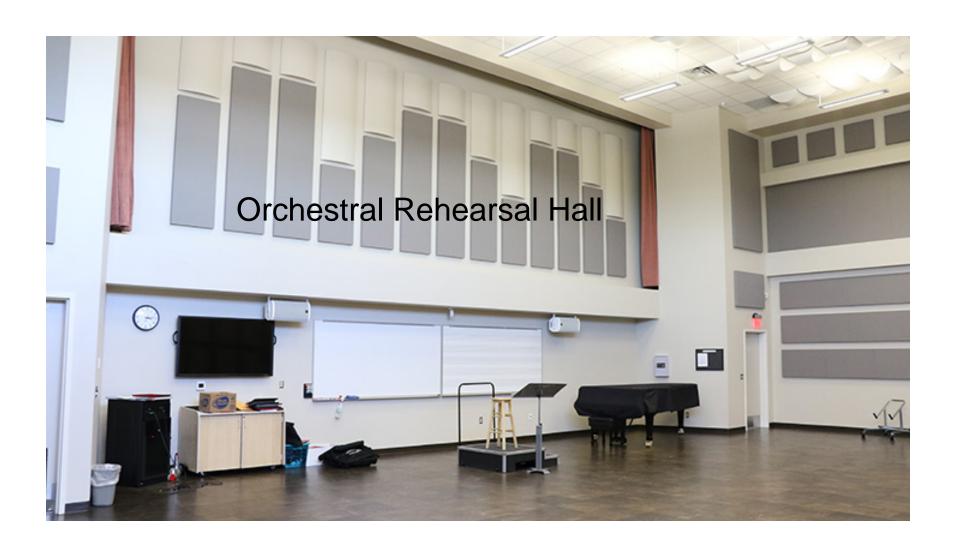

#### Solving Problems

Larry Burger Casper College























#### Roland proprietary REAC to Madi Focusrite Rednet Madi to DANTE

Dante now can reach the Studio
And eventually the entire Music Building





#### Performance Hall Diagram















#### Studio Diagram



### Rooms to be added to to the Dante Network







































#### Studio Diagram











#### Amp Room with Rednet 3 x Adat We integrated existing equipment for cost savings





### After they heard the Dante system They replaced older preamps. With Rednet 4's Directly into the Dante Network







Computer based console no traditional console Connected directly to Dante via Pcie card



#### Sanctuary Diagram



# 6 Dante































# 6 Dante