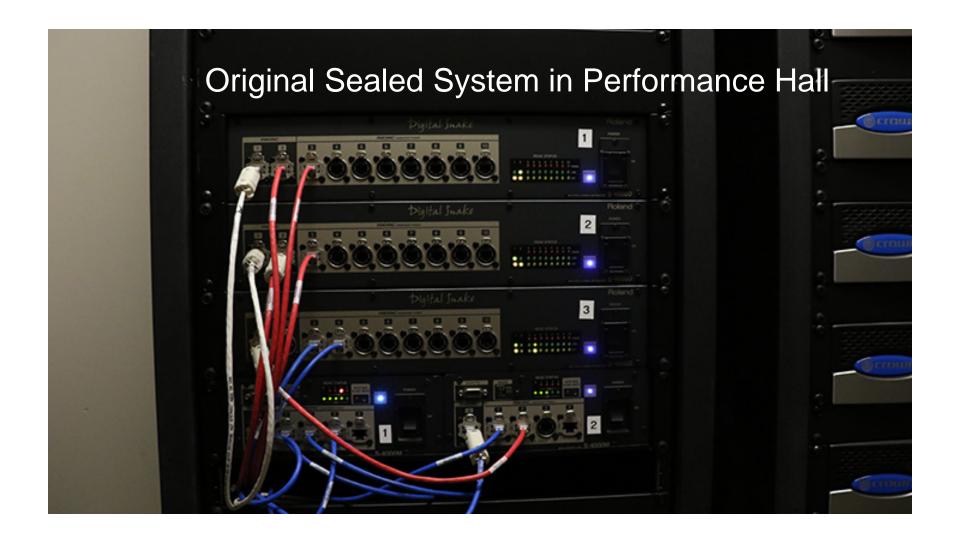

#### Roland proprietary REAC to Madi Focusrite Rednet Madi to DANTE

Dante now can reach the Studio
And eventually the entire Music Building

#### Performance Hall Diagram