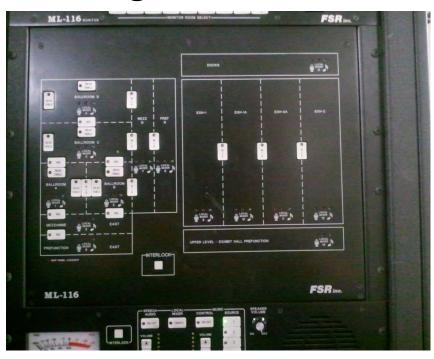

#### **System Control**

- Hardware Controllers- 44 Symetrix ARC-2e
   Provided Local Room Controls
- ARC-WEB Provides Staff Wireless Room Control via Smart Phones
- Custom Page Select Panels