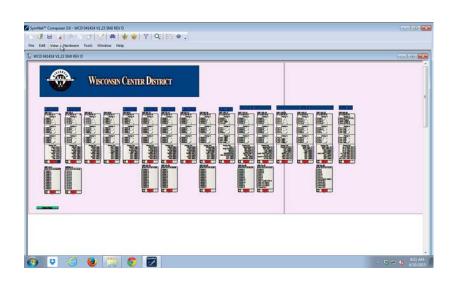

#### **Software**

- Symnet Composer
- Site Files
- Symnet SymVue

#### **SymVue**

- Virtual Control Software
- Used as Primary Control Surface
- Simplifying the User Interface

#### **SymVue**