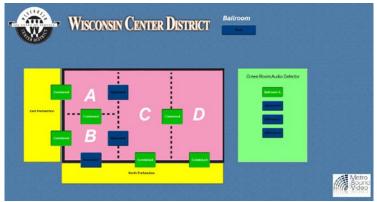

#### **SymVue**

- Virtual Control Software
- Used as Primary Control Surface
- Simplifying the User Interface

#### **SymVue**