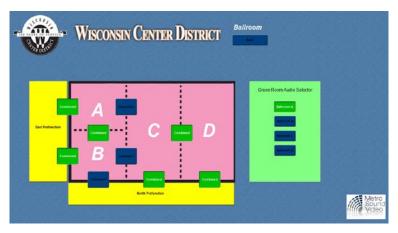

#### **System Control**

- Hardware Controllers- 44 Symetrix ARC-2e
   Provided Local Room Controls
- ARC-WEB Provides Staff Wireless Room Control via Smart Phones
- Custom Page Select Panels

#### **SymVue**

- Virtual Control Software
- Used as Primary Control Surface
- Simplifying the User Interface