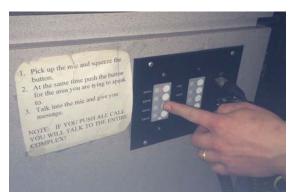

#### **System Control**

- Hardware Controllers- 44 Symetrix ARC-2e
   Provided Local Room Controls
- ARC-WEB Provides Staff Wireless Room Control via Smart Phones
- Custom Page Select Panels