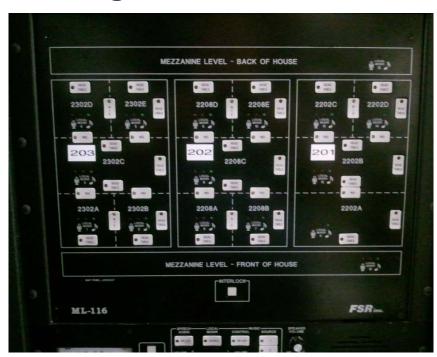

#### **System Control**

- Hardware Controllers- 44 Symetrix ARC-2e
   Provided Local Room Controls
- ARC-WEB Provides Staff Wireless Room Control via Smart Phones
- Custom Page Select Panels