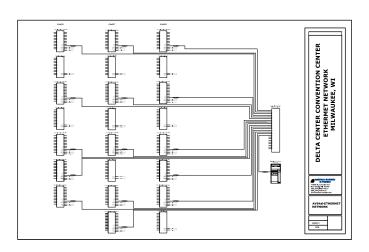

## Symetrix and Metro Sound & Video

- So, What's in There?
- 16-Symetrix Radius 12x8
- 12-Symetrix Xin12
- 8-NetGear Smart Switches
- 7-Surgex Power Conditioners

#### **Hardware Switches**

- These Better Work!
- Co-ordination with Client's
   IT for WIFI Access

#### **Audio Flow Reliability**

- What Does a Convention Center Expect?
- Primary & Secondary? You Bet!
- Trouble Shooting Dante
- We Actually Never Had to Trouble Shoot Dante