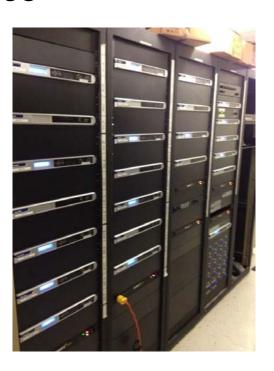

## Symetrix and Metro Sound & Video

- So, What's in There?
- 16-Symetrix Radius 12x8
- 12-Symetrix Xin12
- 8-NetGear Smart Switches
- 7-Surgex Power Conditioners