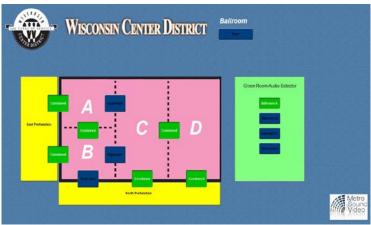

#### **SymVue**

- Virtual Control Software
- Used as Primary Control Surface
- Simplifying the User Interface

#### **SymVue**