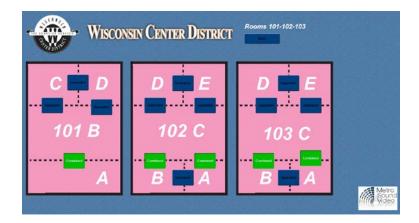

#### **SymVue**

- Virtual Control Software
- Used as Primary Control Surface
- Simplifying the User Interface

#### **SymVue**