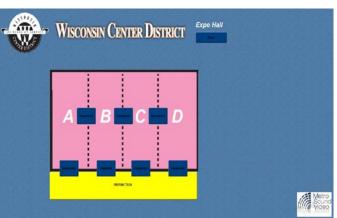

#### **SymVue**

- Virtual Control Software
- Used as Primary Control Surface
- Simplifying the User Interface

#### **SymVue**