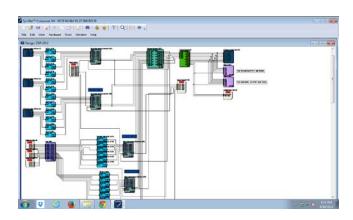

#### **SymVue**

- Virtual Control Software
- Used as Primary Control Surface
- Simplifying the User Interface

#### **SymVue**