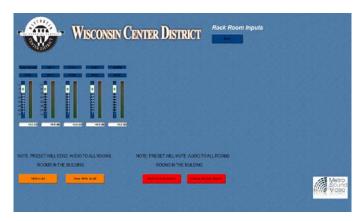

#### **System Control**

- Hardware Controllers- 44 Symetrix ARC-2e
   Provided Local Room Controls
- ARC-WEB Provides Staff Wireless Room Control via Smart Phones
- Custom Page Select Panels

#### **SymVue**

- Virtual Control Software
- Used as Primary Control Surface
- Simplifying the User Interface

#### **SymVue**