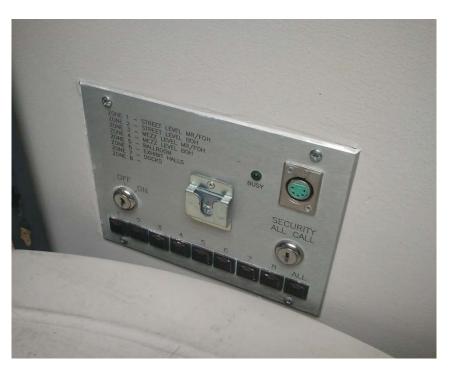

#### **System Control**

- Hardware Controllers- 44 Symetrix ARC-2e
   Provided Local Room Controls
- ARC-WEB Provides Staff Wireless Room Control via Smart Phones
- Custom Page Select Panels